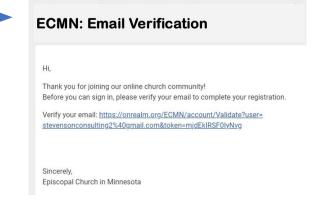

#### **Step 1:** Look for an email & click on the link

The email is from: notifications@onrealmmail.org

#### **Step 3:** Check your email & "Verify your email"