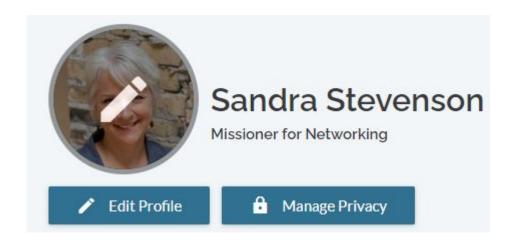

#### Now that you've created an account, update your contact information and set your privacy level!

Select the down arrow next to your name, then My Profile, then Edit Profile. Next select Edit Contact Information and Personal Information (be sure to Save)

#### Finally, please add a photo

You can add your own photos:

- Select the drop down box, then My Profile
- Hover over the circle, select & upload a photo

Or, send me a photo and I will upload it for you! sandra.s@episcopalmn.org