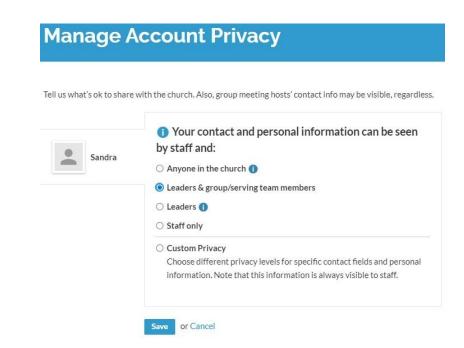

#### Now that you've created an account, update your contact information and set your privacy level!

Select the down arrow next to your name, then My Profile, then Edit Profile. Next select Edit Contact Information and Personal Information (be sure to Save)

Note: Birth date is required but only staff can see the year

Manage your privacy settings: at the down arrow, select "Manage Privacy."

- Anyone at the church = others with an account in the ECMN Realm database can see your contact information
- Leaders & group/serving team members = others in a Group to which you belong, i.e. Clergy, Trustees, or a committee can see your contact information

Note: you must choose one of these two options in order to be "seen" by others who have created an account.